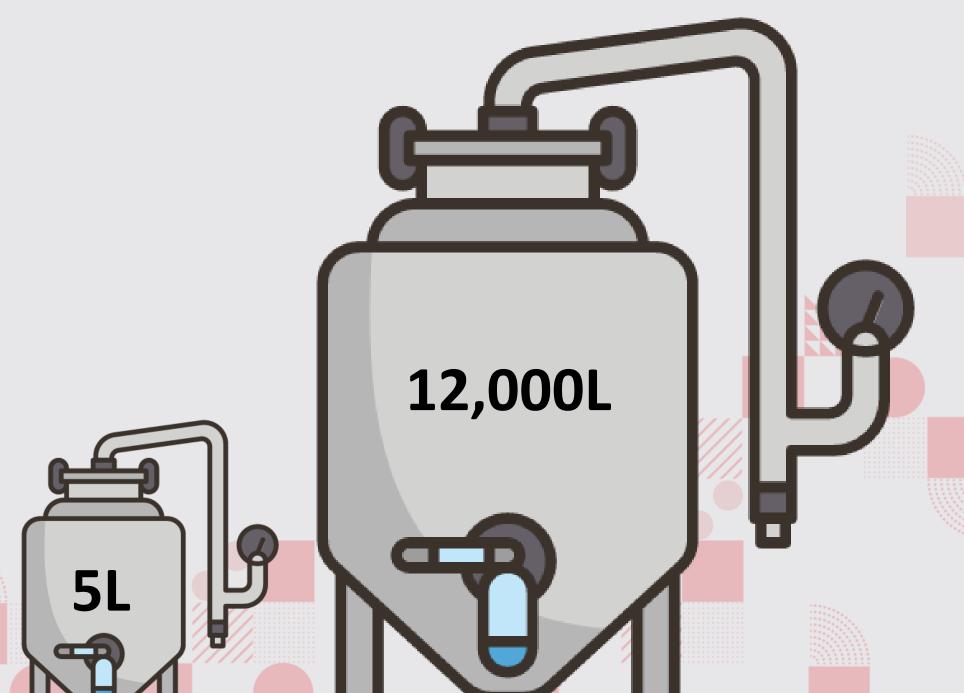

## Our Manufacturing Capabilities

At Cosmetic Creations, our manufacturing & testing capabilities combined with high volume capacity enables us to deliver large scale production from small batch sizes of 5 litres right through to 12,000 litres in areas of Beauty, Skincare, Health and Wellness, Food Supplements & Animal Health.

Our Sourcing expertise, dedicated infrastructure and focused personnel are a critical competitive asset in our organisation and with a strict adherence to GMP & ISO22716 certified, Cosmetic Creations produces quality assured, reliable products on time and on budget.