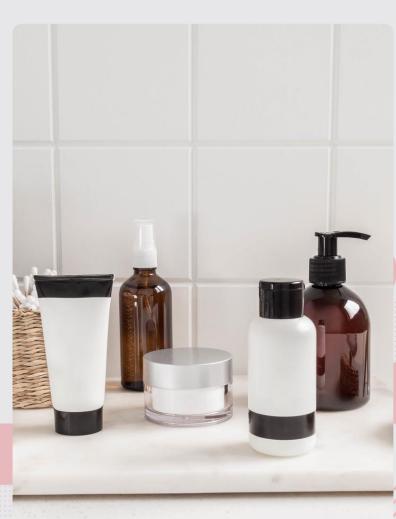

# Our Packaging Capabilities

Our machinery is very versatile and can fill, seal, label and assemble numerous packaging types:

- Tubes. bottles and pots
- Plastic, glass and sustainable packaging options
- Pouches
- Post-consumer recycled (PCR) materials
- Printed & Labelled
- Wide ranging fill sizes <50ml 20 Litre</li>
- Various Dispensing formats.